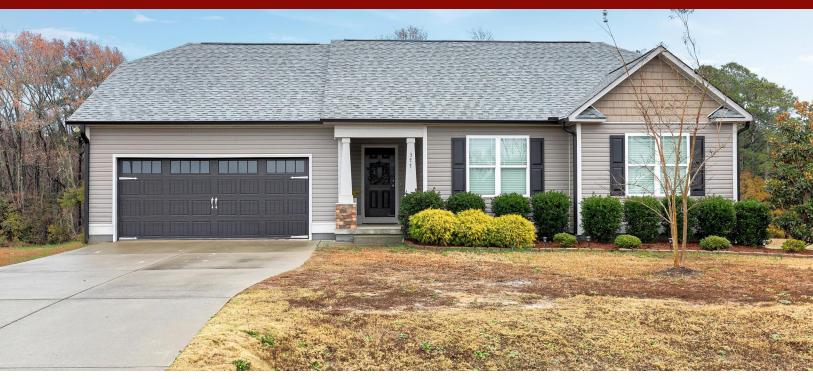

## SINGLE FAMILY HOME

Welcome to this well maintained one-story home in the desirable Sherrill Farm neighborhood! Situated on a generous 0.733-acre lot, this 1, 623 sq. ft. residence built in 2018 offers an inviting open floor plan with modern conveniences and thoughtful touches. The spacious primary suite has a tray ceiling, a walk-in closet, a large soaking tub, dual vanity, and a relaxing feel. Enjoy stylish and durable LVP flooring throughout the main living areas, vaulted ceilings, and abundant natural light. The kitchen flows around a large island featuring seating for three, pendant lighting, granite countertops, and an adjacent dining area. The kitchen has plenty of cabinets and with the walk-in pantry, storage should not be a concern. A convenient mudroom with a coat and shoe drop connects to the laundry room, adding to the home's functionality. Relax on the covered back deck overlooking the expansive backyard, complete with a cozy fire pit or curl up in front of the gas logs perfect for entertaining or unwinding. The two-car garage offers overhead storage, and the home features low-maintenance vinyl siding, architectural shingles, and black rain gutters. Located just 30 minutes from Downtown Raleigh, 45 minutes to RDU, and 1.5 hours from Wrightsville Beach, this home blends comfort and convenience with low annual HOA dues. Don't miss the opportunity to make this your dream home!