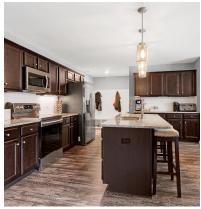

## SINGLE FAMILY HOME

Welcome to this well maintained one-story home in the desirable Sherrill Farm neighborhood! Situated on a generous 0.733-acre lot, this 1, 623 sq. ft. residence built in 2018 offers an inviting open floor plan with modern conveniences and thoughtful touches. The spacious primary suite has a tray ceiling, a walk-in closet, a large soaking tub, dual vanity, and a relaxing feel. Enjoy stylish and durable LVP flooring throughout the main living areas, vaulted ceilings, and abundant natural light. The kitchen flows around a large island featuring seating for three, pendant lighting, granite countertops, and an adjacent dining area. The kitchen has plenty of cabinets and with the walk-in pantry, storage should not be a concern. A convenient mudroom with a coat and shoe drop connects to the laundry room, adding to the home's functionality. Relax on the covered back deck overlooking the expansive backyard, complete with a cozy fire pit or curl up in front of the gas logs perfect for entertaining or unwinding. The two-car garage offers overhead storage, and the home features low-maintenance vinyl siding, architectural shingles, and black rain gutters. Located just 30 minutes from Downtown Raleigh, 45 minutes to RDU, and 1.5 hours from Wrightsville Beach, this home blends comfort and convenience with low annual HOA dues. Don't miss the opportunity to make this your dream home!