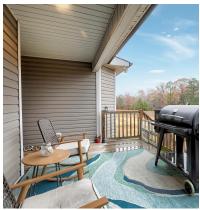

## SINGLE FAMILY HOME

Welcome to this well maintained one-story home in the desirable Sherrill Farm neighborhood! Situated on a generous 0.733-acre lot, this 1, 623 sq. ft. residence built in 2018 offers an inviting open floor plan with modern conveniences and thoughtful touches. The spacious primary suite has a tray ceiling, a walk-in closet, a large soaking tub, dual vanity, and a relaxing feel. Enjoy stylish and durable LVP flooring throughout the main living areas, vaulted ceilings, and abundant natural light. The kitchen flows around a large island featuring seating for three, pendant lighting, granite countertops, and an adjacent dining area. The kitchen has plenty of cabinets and with the walk-in pantry, storage should not be a concern. A convenient mudroom with a coat and shoe drop connects to the laundry room, adding to the home's functionality. Relax on the covered back deck overlooking the expansive backyard, complete with a cozy fire pit or curl up in front of the gas logs perfect for entertaining or unwinding. The two-car garage offers overhead storage, and the home features low-maintenance vinyl siding, architectural shingles, and black rain gutters. Located just 30 minutes from Downtown Raleigh, 45 minutes to RDU, and 1.5 hours from Wrightsville Beach, this home blends comfort and convenience with low annual HOA dues. Don't miss the opportunity to make this your dream home!