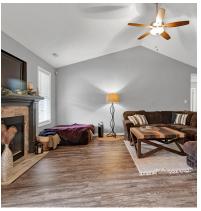

## SINGLE FAMILY HOME

Welcome to this well maintained one-story home in the desirable Sherrill Farm neighborhood! Situated on a generous 0.733-acre lot, this 1, 623 sq. ft. residence built in 2018 offers an inviting open floor plan with modern conveniences and thoughtful touches. The spacious primary suite has a tray ceiling, a walk-in closet, a large soaking tub, dual vanity, and a relaxing feel. Enjoy stylish and durable LVP flooring throughout the main living areas, vaulted ceilings, and abundant natural light. The kitchen flows around a large island featuring seating for three, pendant lighting, granite countertops, and an adjacent dining area. The kitchen has plenty of cabinets and with the walk-in pantry, storage should not be a concern. A convenient mudroom with a coat and shoe drop connects to the laundry room, adding to the home's functionality. Relax on the covered back deck overlooking the expansive backyard, complete with a cozy fire pit or curl up in front of the gas logs perfect for entertaining or unwinding. The two-car garage offers overhead storage, and the home features low-maintenance vinyl siding, architectural shingles, and black rain gutters. Located just 30 minutes from Downtown Raleigh, 45 minutes to RDU, and 1.5 hours from Wrightsville Beach, this home blends comfort and convenience with low annual HOA dues. Don't miss the opportunity to make this your dream home!